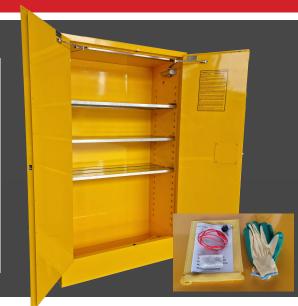

## Standard Features:

- Double walled sheet steel construction with a 40mm thermic air barrier
- High capacity liquid tight sump to contain spills 150mm deep
- Self-closing, close fitting doors that latch at 2 points
- Built in flash arrestors and vent openings [for mechanical ventilation systems]
- Strong fully adjustable shelving perforated for free air movement, 100mm adjustment increments
- Sequential door closing system
- Stainless steel pin with continuous hinging for strength and reliability
- State of the art powder coat finish for high durability and performance
- Distinct safety signs and directions that comply with AS 1216 and AS 1319
  - 1. Each cabinet is marked with the name and address of the manufacturer
  - o 2. The maximum storage capacity
  - 3. A Class 3 dangerous goods label with sides of at least 250mm nominal.
  - 4. A sign bearing the words 'NO SMOKING, NO IGNITION SOURCES WITHIN 3M".
- Designed and Manufactured in full conformance to AS 1940:2017 The storage and handling of flammable and combustible liquids