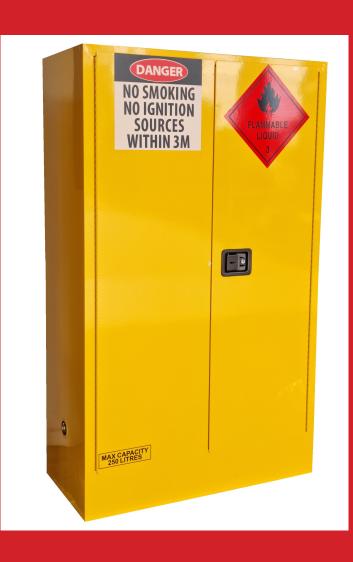

## **250L Flammable Liquids Storage Cabinet**

Class 3 Liquids

## Standard Features:

- Double walled sheet steel construction with a 40mm thermic air barrier
- High capacity liquid tight sump to contain spills 150mm deep
- Self-closing, close fitting doors that latch at 2 points
- Built in flash arrestors and vent openings [for mechanical ventilation systems]
- Strong fully adjustable shelving perforated for free air movement, 100mm adjustment increments
- Sequential door closing system
- Stainless steel pin with continuous hinging for strength and reliability
- State of the art powder coat finish for high durability and performance
- Distinct safety signs and directions that comply with AS 1216 and AS 1319
  - 1. Each cabinet is marked with the name and address of the manufacturer
  - o 2. The maximum storage capacity
  - 3. A Class 3 dangerous goods label with sides of at least 250mm nominal.
  - 4. A sign bearing the words 'NO SMOKING, NO IGNITION SOURCES WITHIN 3M".
- Designed and Manufactured in full conformance to AS 1940:2017 The storage and handling of flammable and combustible liquids

## Specifications:

| Dimensions (mm) |      |      |     |  |  |
|-----------------|------|------|-----|--|--|
|                 | Н    | W    | D   |  |  |
| External        | 1825 | 1100 | 500 |  |  |
| Internal        | 1570 | 980  | 400 |  |  |

| Storage Levels    | 3             |  |
|-------------------|---------------|--|
| Sump Capacity (L) | 64            |  |
| Weight (kg)       | 180           |  |
| Max Capacity (L)  | 250           |  |
| Complies With     | AS1940 - 2017 |  |